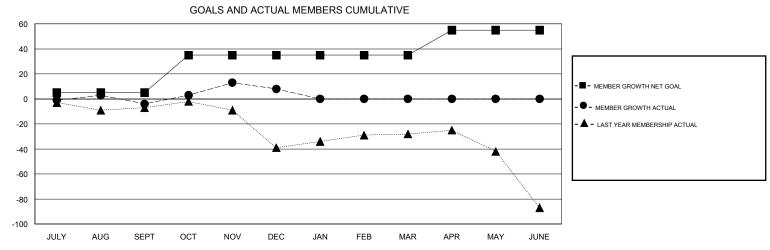

## MONTHLY MEMBERSHIP PROGRESS REPORT

## District 4 C5

GMT: LOCATION CALIFORNIA GMT CA







| DROPPED CLUBS: 1  DROPPED MEMBERS |    | 29 CLUBS OF 52 ADDED 1 OR MORE<br>NEW MEMBERS | GENDER DISTRII<br>MALE<br>FEMALE | BUTION<br>776 (56.60%)<br>595 (43.40%) |     |
|-----------------------------------|----|-----------------------------------------------|----------------------------------|----------------------------------------|-----|
| DECEASED                          | 11 | CLICK HERE FOR CUMULATIVE  MEMBERSHIP DATA    | TOTAL FAMILY UNIT MEMBERS        |                                        | 339 |
| CLUB CANCELLED                    | 0  |                                               | FAMILY MEMBERS PAYING HALF DUES  |                                        | 475 |
| OTHER                             | 52 |                                               |