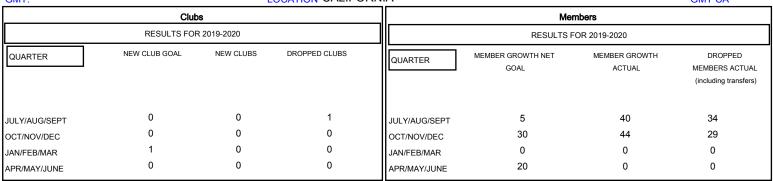

## MONTHLY MEMBERSHIP PROGRESS REPORT

## District 4 C5

GMT: LOCATION CALIFORNIA GMT CA







| DROPPED CLUBS: 1  DROPPED MEMBERS |    | 29 CLUBS OF 52 ADDED 1 OR MORE<br>NEW MEMBERS | GENDER DISTRII<br>MALE<br>FEMALE | BUTION<br>776 (56.60%)<br>595 (43.40%) |     |
|-----------------------------------|----|-----------------------------------------------|----------------------------------|----------------------------------------|-----|
| DECEASED                          | 11 | CLICK HERE FOR CUMULATIVE  MEMBERSHIP DATA    | TOTAL FAMILY UNIT MEMBERS        |                                        | 339 |
| CLUB CANCELLED                    | 0  |                                               | FAMILY MEMBERS PAYING HALF DUES  |                                        | 475 |
| OTHER                             | 52 |                                               |